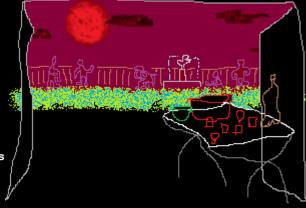

"well, go join your brothers and sisters in the yard. theyre all waiting for you. and, again, you can put your offering on the pile there."

on the aforementioned sterylized marble floor.

the man exits through a door on mortons left. he seems very careful not to let morton sneak a glimpse of whatevers behind it.

morton looks
around. he sees a
variety of snacks
and refreshments
atop a plastic
folding table that
props open the
french doors to the
backyard. beyond
that, his peers. his
fellow apostles.
say hello.